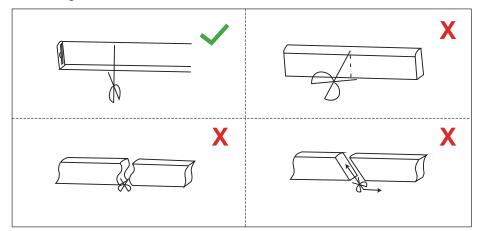

# **USER MANUAL**

AC Voltage Silicone Strip



Please read the manual carefully before installation and apllication, and use the product in the correct way by the qualified professional electrician.

Instructions on accessories are included in the manual.

Please properly maintain the manual after reading and understanding it for convenient reference by all users of the product in the future.

# 1.Product information



# 2.Installation accessory (Ordered separately by customers )



### 3.Precautions before installation











# 4.cutting and connection instruction



# 4.1 Cutting method



# 4.2 Processing drawing after cutting

# A: Soldering gluing



### B: Weld-free end-cap connection mode



### C: Solderless connector



# 5.1 Clip installation



### 5.2 Carrier installation



### 6. Wiring diagram



### Notices

- 1.Risk of electric shock, non-professionals are not allowed to operate the product, if the LED strip is damaged, the product must be replaced.
- 2.Make sure the supply voltage meets the requirements and the circuit is installed correctly before power supply.
- 3.Make sure the electric cennection reliable and be well protected.
- 4.Cut off the power before operating the product.
- 5. Forbidden to use in water.