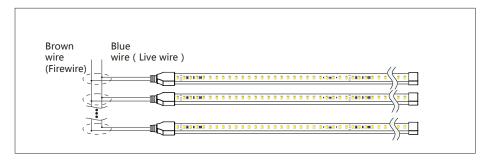

ge Silicone Strip



Please read the manual carefully before installation and apllication, and use the product in the correct way by the qualified professional electrician.

Instructions on accessories are included in the manual.

Please properly maintain the manual after reading and understanding it for convenient reference by all users of the product in the future.

# 1.Product information



# 2.Installation accessory (Ordered separately by customers )



### 3.Precautions before installation











# 4.cutting and connection instruction



# 4.1 Cutting method



# 4.2 Processing drawing after cutting

# A: Soldering gluing



### B: Weld-free end-cap connection mode



### C: Solderless connector



# 5.1 Clip installation



### 5.2 Carrier installation



### 6. Wiring diagram



### Notices

- 1.Risk of electric shock, non-professionals are not allowed to operate the product, if the LED strip is damaged, the product must be replaced.
- 2.Make sure the supply voltage meets the requirements and the circuit is installed correctly before power supply.
- 3.Make sure the electric cennection reliable and be well protected.
- 4.Cut off the power before operating the product.
- 5. Forbidden to use in water.