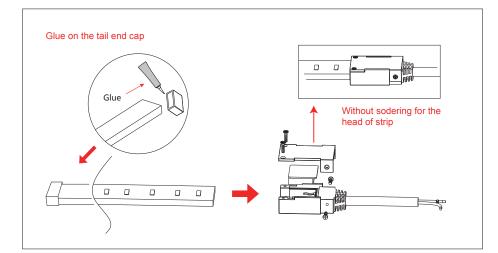

# **USER MANUAL**

AC Voltage Silicone Strip



Please read the manual carefully before installation and apllication, and use the product in the correct way by the qualified professional electrician.

Instructions on accessories are included in the manual.

Please properly maintain the manual after reading and understanding it for convenient reference by all users of the product in the future.

# 1.Product information



# 2.Installation accessory (Ordered separately by customers )



### 3.Precautions before installation











# 4.cutting and connection instruction



# 4.1 Cutting method



# 4.2 Processing drawing after cutting

# A: Soldering gluing



### B: Weld-free end-cap connection mode



### C: Solderless connector



# 5.1 Clip installation



### 5.2 Carrier installation



### 6. Wiring diagram



### Notices

- 1.Risk of electric shock, non-professionals are not allowed to operate the product, if the LED strip is damaged, the product must be replaced.
- 2.Make sure the supply voltage meets the requirements and the circuit is installed correctly before power supply.
- 3.Make sure the electric cennection reliable and be well protected.
- 4.Cut off the power before operating the product.
- 5. Forbidden to use in water.