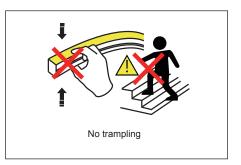

### Notices

- 1.Risk of electric shock, non-professionals are not allowed to operate the product, if the LED strip is damaged, the product must be replaced.
- 2.Make sure the supply voltage meets the requirements and the circuit is installed correctly before power supply.
- 3.Make sure the electric cennection reliable and be well protected.
- 4.Cut off the power before operating the product.
- 5. Forbidden to use in water.