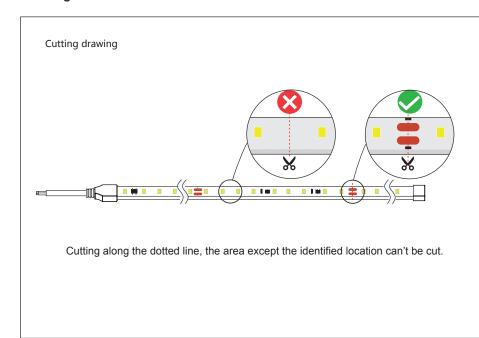

# 4.cutting and connection instruction

# 4.1 Cutting method

# 4.2 Processing drawing after cutting