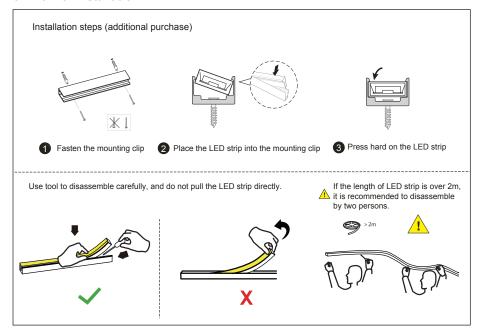

**USER MANUAL**

AC Voltage Silicone Strip



Please read the manual carefully before installation and apllication, and use the product in the correct way by the qualified professional electrician.

Instructions on accessories are included in the manual.

Please properly maintain the manual after reading and understanding it for convenient reference by all users of the product in the future.

# 1.Product information



# 2.Installation accessory (Ordered separately by customers )



### 3.Precautions before installation











# 4.cutting and connection instruction



# 4.1 Cutting method



# 4.2 Processing drawing after cutting

# A: Soldering gluing



### B: Weld-free end-cap connection mode



### C: Solderless connector



# 5.1 Clip installation



### 5.2 Carrier installation



### 6. Wiring diagram



### Notices

- 1.Risk of electric shock, non-professionals are not allowed to operate the product, if the LED strip is damaged, the product must be replaced.
- 2.Make sure the supply voltage meets the requirements and the circuit is installed correctly before power supply.
- 3.Make sure the electric cennection reliable and be well protected.
- 4.Cut off the power before operating the product.
- 5. Forbidden to use in water.