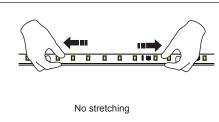

### Notices

- 1.Risk of electric shock, non-professionals are not allowed to operate the product, if the LED strip is damaged, the product must be replaced.
- 2.Make sure the supply voltage meets the requirements and the circuit is installed correctly before power supply.
- 3.Make sure the electric cennection reliable and be well protected.
- 4.Cut off the power before operating the product.
- 5. Forbidden to use in water.