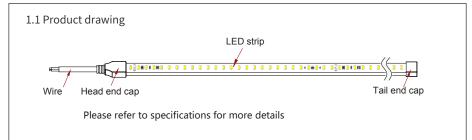

# **USER MANUAL**

AC Voltage Silicone Strip



Please read the manual carefully before installation and apllication, and use the product in the correct way by the qualified professional electrician.

Instructions on accessories are included in the manual.

Please properly maintain the manual after reading and understanding it for convenient reference by all users of the product in the future.

# 1.Product information



# 2.Installation accessory (Ordered separately by customers )



### 3.Precautions before installation











# 4.cutting and connection instruction



# 4.1 Cutting method



# 4.2 Processing drawing after cutting

# A: Soldering gluing



### B: Weld-free end-cap connection mode



### C: Solderless connector



# 5.1 Clip installation



### 5.2 Carrier installation



### 6. Wiring diagram



### Notices

- 1.Risk of electric shock, non-professionals are not allowed to operate the product, if the LED strip is damaged, the product must be replaced.
- 2.Make sure the supply voltage meets the requirements and the circuit is installed correctly before power supply.
- 3.Make sure the electric cennection reliable and be well protected.
- 4.Cut off the power before operating the product